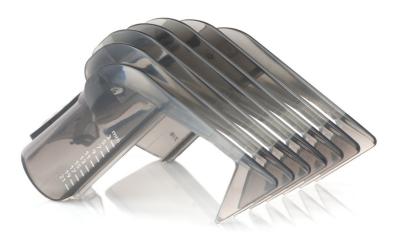

Hair clipper comb

For QC5105, 5115, 5120 5125,5130 and 5135

CRP389/01

# Part of your pair of trimmers

### Check compatibility data

With this comb, part of your hair clipper, you can change the lenght of your hair. For doing your hair at home!

Ease of using Philips spare parts

Easy renew your product with original Philips parts

#### **Replaceable part**

Fits product types:: QC5115, QC5120, QC5125, QC5130, QC5135

© 2018 Koninklijke Philips N.V. All Rights reserved. Issue date 2018-12-06 Version: 2.0.1

www.philips.com